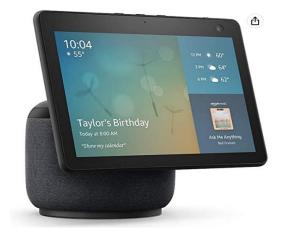

Enter to Win!

#1

Echo Show 10 (3rd Gen) HD smart display with motion and Alexa (charcoal)

#### **Description:**

- 10.1" HD screen designed to move with you
- 13MP camera with auto-framing for video calls or pictures
- · Access to Prime Video, Netflix, Amazon Music, Spotify, and more
- Set up compatible Zigbee devices or other smart products without a separate hub

**Approximate** value: \$250

**One Play Day** 