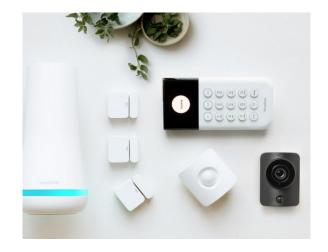

### Enter to Win!

#15

Simpli Safe Home Security - The **Essentials Kit** 

#### **Description:**

 Includes 1 base station, 1 keypad, 3 entry sensors, 1 motion sensor

**Approximate** value: \$275

#16

**Google Nest Cam** Outdoor or Indoor, Battery -2<sup>nd</sup> Gen (2 Pack)