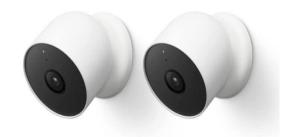

#### **Description:**

 Includes 1 base station, 1 keypad, 3 entry sensors, 1 motion sensor

**Approximate** value: \$275

#16

**Google Nest Cam** Outdoor or Indoor, Battery -2<sup>nd</sup> Gen (2 Pack)

#### **Description:**

- 1080p HDR video with night vision
- · Battery powered allows it to be installed anywhere
- Magnetic mounts makes for effortless installation
- 3 hours of free event history
- Stream your live video feed to compatible smart displays
- · Requires Google Home app and a free Google Account (not compatible with the Nest app or Nest site)