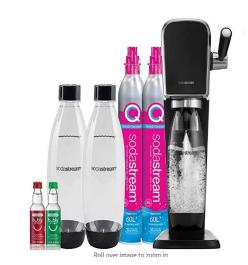

**Approximate** value: \$399

#18

**Soda Stream Art Sparkling Water** Maker Bundle

#### **Description:**

- Includes: sparkling water maker, (2) 60L Co2 cylinders, (1) Twin Pack Dishwasher safe bottle, and (2) 40 ml bubbly drops flavors
- · Energy efficient, powered by Co2 cylinder. Each Co2 cylinder carbonates up to 60 liters of water.
- Easy-to-use snap-lock bottle insertion for quick carbonation
- Compatible with all SodaStream flavors and SodaStream carbonation bottles (BPA free and better for the planet) except the SodaStream glass carafe
- · SodaStream Art machines are only compatible with the SodaStream Quick Connect CO2 cylinder