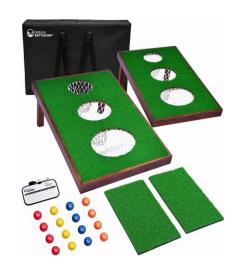

#### **Go Sports Battlechip Golf** Game

#### **Description:**

- · An exciting new hybrid between golf and cornhole for the ultimate outdoor game; Easy to learn and includes rules for several fun games
- Includes Two 3' x 2' Wood Framed Targets, Hitting Mat, 16 Foam Balls, Scorecard and Tote Bag; Set is fully portable and can be taken anywhere
- · TOURNAMENT PLAY: Compete against friends over 9 holes of action and keep score on the included dry erase scorecard; Board hits are 1 point, front hole is worth 2 points, center hole is 3 points and back hole is 5 points
- CHIPPING IRON NOT INCLUDED
- · FUN FOR ALL: Great for all ages and abilities