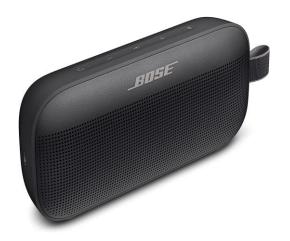

#### **Boise Sound Link** (Black)

#### **Description:**

- Bluetooth capable speaker with range of 30 feet
- Rechargeable wireless speaker battery with USB-C cable (included)
- · Lithium ion battery offers up to 12 hours of life per charge
- Tested to meet IP67 waterproof speaker standards
- Proprietary Positional Qtechnology automatically detects the position of your portable Bluetooth speaker for optimal sound quality