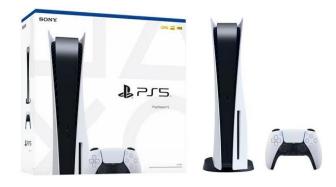

### Enter to Win!

**Sony Play Station PS5 Gaming** Consule

#### **Description:**

- Ultra-High-Speed SSD: maximize your play sessions with near instant load times for installed games
- 4K-TV gaming
- 120 fps with 120 Hz output
- · HDR technology and 8K output
- Dual Sense Wireless controller offers immersive haptic feedback, adaptive triggers, and built in microphone
- Tempest 3D AudioTech makes it feel like the sound is coming from every direction

**Approximate** value: \$900

#6 **Amazon Gift Card** 