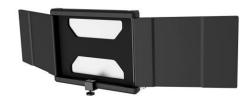

Enter to Win!

#17

**OFIYAA P2 Triple Portable Monitor for Laptop Screen Extender** 

#### **Description:**

- Dual 12" mobile display 1080P FHD IPS USB-A/Type-C/HDMI 4 speakers monitor for Switch/PS5 Support 13"-16" Mac Windows Chrome Laptop
- Monitor weight = 3 pounds
- Monitor can adjust brightness, sound, contrast and other parameters independently
- Macbook new version M1 chip can only support one monitor extension (Does not support a 17" screen)
- Requires 2 type-C ports to power and connect with Laptop

**Approximate** value: \$399

#18

**Soda Stream Art Sparkling Water** Maker Bundle