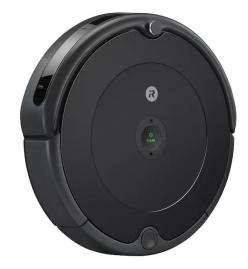

### Enter to Win!

#11

Roomba Robot Vacuum 694 Wi-Fi Connected

#### **Description:**

- Roomba 600 series robot vacuum learns cleaning habits and offers custom scheduled cleaning
- · Edge-sweeping brush to get into corners and along edges
- · Google Assistant and Alexa compatible
- Available iRobot Home App

**Approximate** value: \$250

#12

Fit Bit Alta HR (total of 3 to be raffled)