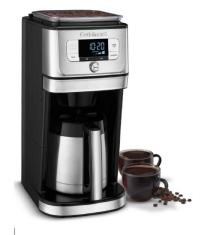

### Enter to Win!

#21

**Cuisinart Burr Grind** & Brew Ten Cup **Coffee Maker** 

#### **Description:**

- Features a DirectFlow grind assembly that seamlessly moves coffee through the professional-style burr grinder right into the brew basket
- · Has auto-rinse feature to make sure all grounds enter the brew basket
- · Grinds the right amount of beans based on the number of cups selected
- Intuitive controls offer 3 flavor strengths
- · Large display for clear view of customized selections

**Approximate** value: \$229

#22