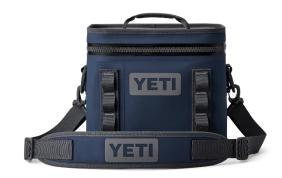

Enter to Win!

#13

Yeti Hooper Flip 8 Soft Cooler (Navy)

#### **Description:**

- · Personal cooler for solo trips and treks
- Shoulder strap allows cooler to be carried over shoulder
- Insulation power of a YETI to keep your food and drinks cold while out in the field

**Approximate** value: \$200

#14