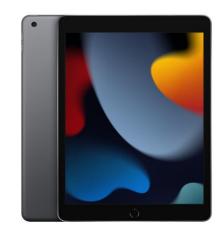

#### **Description:**

· Ten \$100 gift cards will be raffled off

Enter to Win!

Apple iPad-9<sup>th</sup> **Description: Approximate** Generation · Wi-Fi capable value: · 64GB storage \$329 • 10.2 inch screen