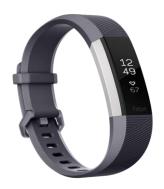

**Approximate** value: \$250

#12

Fit Bit Alta HR (total of 3 to be raffled)

#### **Description:**

- · Features: PurePulse Heart Rate, Smartphone Notifications, Smart Track, Tap Display
- · Battery lasts up to 7 days on a single charge
- Track steps, distance, calories burned, active minutes, hourly activity, and stationary time
- Track your sleep quality and wake peacefully with a silent alarm
- · Syncs wireless and automatically to computers and 200+ leading iOS, Android, and Windows devices