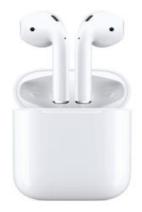

### Enter to Win!

**Apple AirPods True** Wireless with **Charging Case** 

#### **Description:**

- · Automatically on, automatically connected
- Easily set up for all apple devices
- · Quick access to Siri by saying "Hey Siri"
- · Charges quickly in case
- · Rich, high quality audio and voice
- Up to 5 hours of listening time with a single charge

**Approximate** value: \$119

**AirPods Max Approximate Description:** · Personalized Spatial Audio with dynamic head tracking value: Active Noise Cancellation and Transparency mode \$549 Smart Case • Up to 20 hours of listening time with a single charge