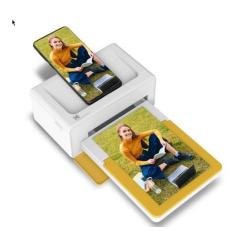

### Enter to Win!

|  | Kodak Photo Printer<br>Model PD460 | <ul> <li>Description:</li> <li>Dock your phone to print your favorite photos instantly</li> <li>Supports reliable and stable Bluetooth connection</li> <li>Uses 4Pass Technology to print flawless photos instantly</li> <li>Each photo is printed in layers of ribbon with a laminating process so its fingerprint proof and water-resistant</li> <li>Supports both border and borderless type photos</li> <li>Available Kodak Photo Printer App to add filters, frames, and more.</li> </ul> | Approximate value:<br>\$150 |
|--|------------------------------------|------------------------------------------------------------------------------------------------------------------------------------------------------------------------------------------------------------------------------------------------------------------------------------------------------------------------------------------------------------------------------------------------------------------------------------------------------------------------------------------------|-----------------------------|
|--|------------------------------------|------------------------------------------------------------------------------------------------------------------------------------------------------------------------------------------------------------------------------------------------------------------------------------------------------------------------------------------------------------------------------------------------------------------------------------------------------------------------------------------------|-----------------------------|