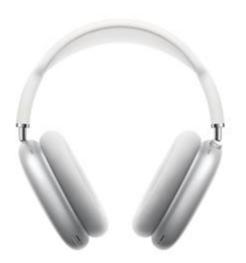

**Approximate** value: \$119

**AirPods Max Approximate Description:** · Personalized Spatial Audio with dynamic head tracking value: Active Noise Cancellation and Transparency mode \$549 Smart Case • Up to 20 hours of listening time with a single charge